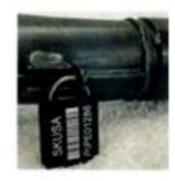

Two screws on the head + the carburetor

MICRO SWIF- X30 JR ÿ Two screws on the head +

the carburetor + exhaust nut

**PIPE SEALING** ÿ Place on spring ear, allow 1 inch of extension so that the seal does not melt or burn, seal color yellow.