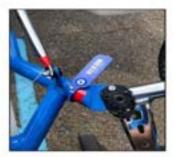

CHASSIS SEALING ÿ in front of the side pilot's right

## ENGINE SEALING ----

KZ1-KZ4 ÿ Must have the SKUSA decal on the cylinder

and on the engine box

\*\*DO NOT APPLY ANY CLEANER TO THESE SEALS OR DAMAGE WILL OCCUR

MINI SWIF - X30 SR - X30 MASTER ÿ Red seal

Two screws on the head + the carburetor

MICRO SWIF- X30 JR ÿ Two screws on the head +

the carburetor + exhaust nut

**PIPE SEALING** ÿ Place on spring ear, allow 1 inch of extension so that the seal does not melt or burn, seal color yellow.

## \*\* ALL CATEGORIES EXCEPT BABY AND KZ

## ALL SEALS MUST BE INSTALLED WITH THE CODE FROM BARS TO THE OUTSIDE, SO THAT IT IS VISIBLE.