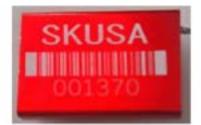

## ENGINE SEALING ----

KZ1-KZ4 ÿ Must have the SKUSA decal on the cylinder

and on the engine box

\*\*DO NOT APPLY ANY CLEANER TO THESE SEALS OR DAMAGE WILL OCCUR

MINI SWIF - X30 SR - X30 MASTER ÿ Red seal

## ALL SEALS MUST BE INSTALLED WITH THE CODE FROM BARS TO THE OUTSIDE, SO THAT IT IS VISIBLE.