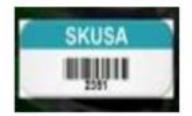

## ENGINE SEALING ----

KZ1-KZ4 ÿ Must have the SKUSA decal on the cylinder

and on the engine box

\*\*DO NOT APPLY ANY CLEANER TO THESE SEALS OR DAMAGE WILL OCCUR

MINI SWIF - X30 SR - X30 MASTER ÿ Red seal

## ALL SEALS MUST BE INSTALLED WITH THE CODE FROM BARS TO THE OUTSIDE, SO THAT IT IS VISIBLE.